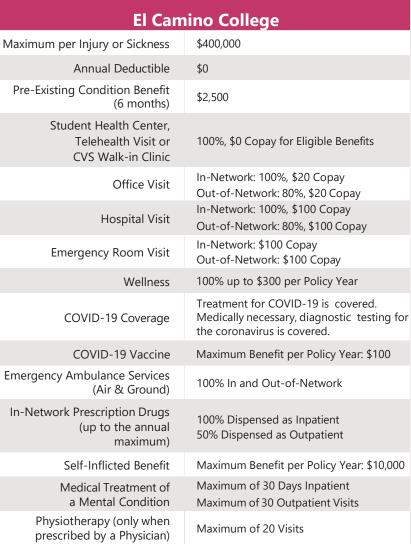

Emergency Services

(SES) An Assist America Partner

1-877-488-9833

In the event of an emergency, SES offers a wide variety of services at no additional charge to the student.

- Medical Evacuation or Transport
- Compassionate Family Visit
- Repatriation of Mortal Remains



### Teladoc

Medical Help Line

1-800-835-2362

Speak with a licensed doctor by web, phone, or mobile app in minutes.

- 24/7 anytime, anywhere
- Treats general medical conditions
- Can prescribe medicine over the phone



### **TELUS Health**

(Formerly known as LifeWorks) Counseling Services

1-866-743-7732

Student Support Advisors can help you anytime, anywhere with:

- Adapting to new cultures
- Being successful at school
- Relationships with friends and family
- Stress, anxiety, sadness, loneliness, and more







# **Plan & Contact Information**

www.lewermark.com/elcamino lewermarksupport@lewer.com | 1-800-821-7710



### **Find a Doctor in Aetna Network**

www.lewermark.com/find-a-doctor-or-pharmacy-aetna/



# **Claims & Insurance ID Card**

www.lewermark.com/student-login/